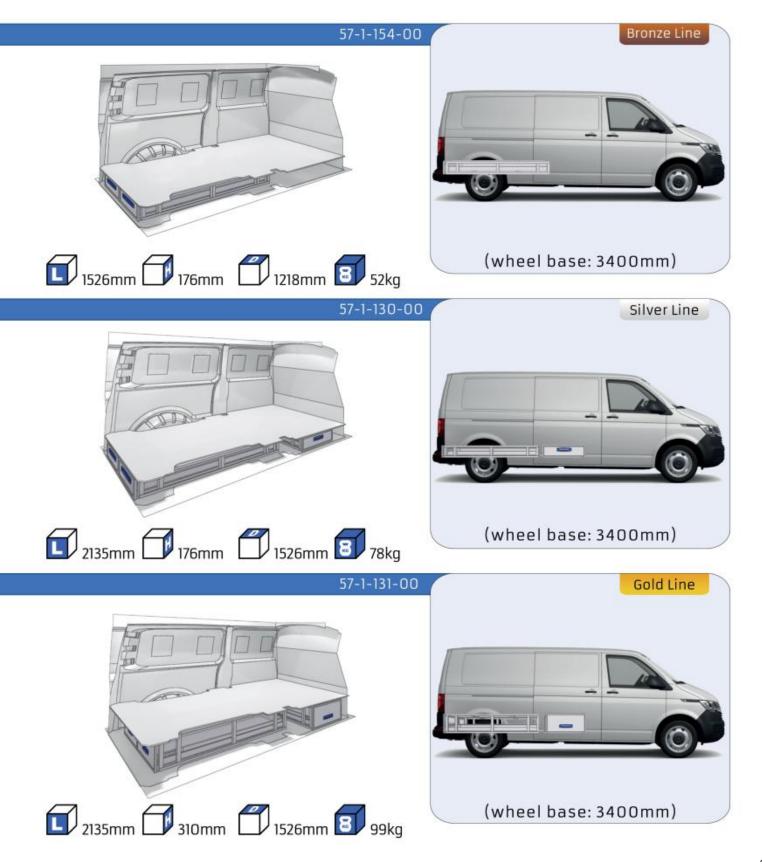

### TRANSPORTER

| MODULES:                |       |
|-------------------------|-------|
| WHEEL BASE: 3640mm      | 18-19 |
| WHEEL BASE: 4490mm      | 20-21 |
| WHEEL BASE: 4490mm MAXI | 22-23 |