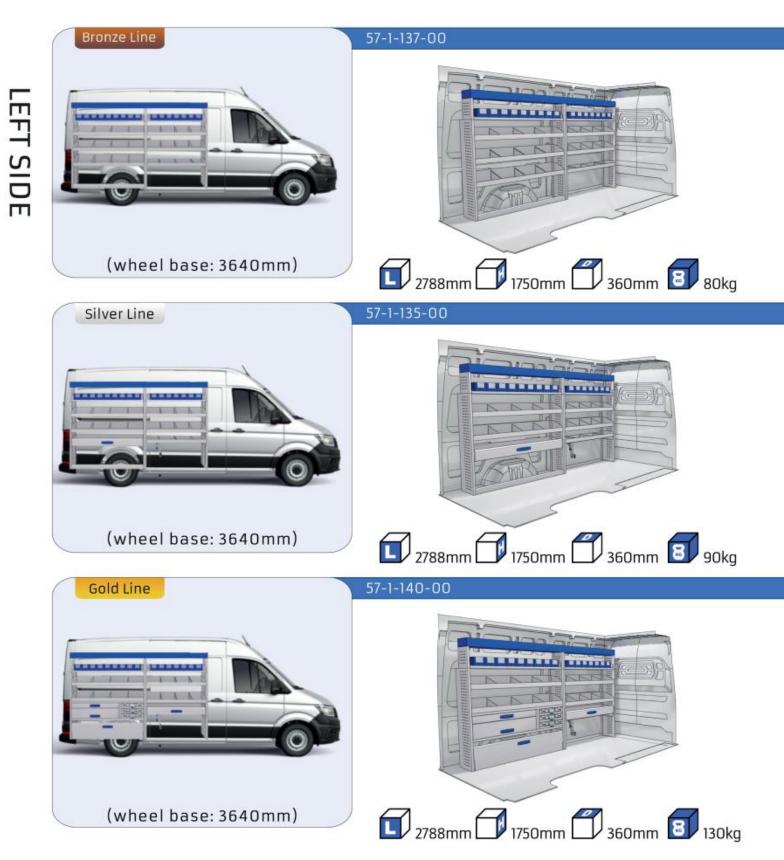

use and safety during work and transport. The production is fully certified and complies to ISO 9001:2015 and TÜV requirements.





TIME SAVING

PERSONALIZED PROJECT



GREAT TESTS RESULTS

### **SAFETY & QUALITY**

ARE OUR MAIN GOALS





### **CONTENT LIST:**

### CADDY

| MODULES:           |     |
|--------------------|-----|
| WHEEL BASE: 2755mm | 6-7 |
| WHEEL BASE: 2970mm | 8-9 |
| XLD LINE:          |     |
| WHEEL BASE: 2755mm | 10  |
| WHEEL BASE: 2970mm | 11  |

### TRANSPORTER

| MODULES:                |       |
|-------------------------|-------|
| WHEEL BASE: 3640mm      | 18-19 |
| WHEEL BASE: 4490mm      | 20-21 |
| WHEEL BASE: 4490mm MAXI | 22-23 |























# **RIGHT SIDE**

















# TRANSPORTER









# TRANSPORTER











# TRANSPORTER





























1

111

I

Polychemstraat 14 6191NL Beek (Limburg) Netherlands Phone number: +31 (0)46 4374147