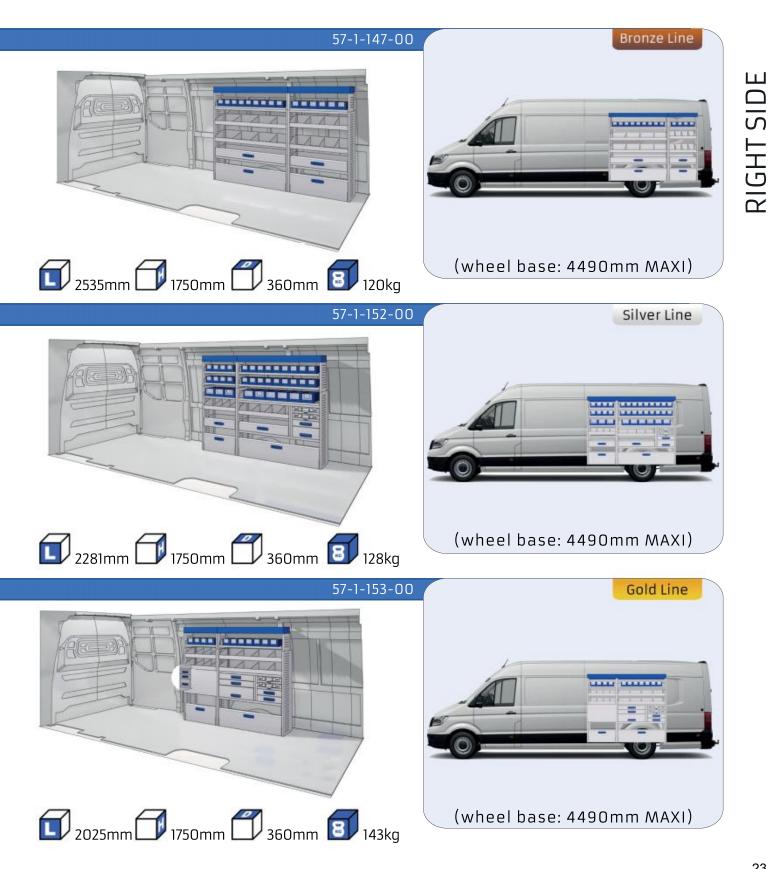

### TRANSPORTER

| MODULES:                |       |
|-------------------------|-------|
| WHEEL BASE: 3640mm      | 18-19 |
| WHEEL BASE: 4490mm      | 20-21 |
| WHEEL BASE: 4490mm MAXI | 22-23 |

# **RIGHT SIDE**