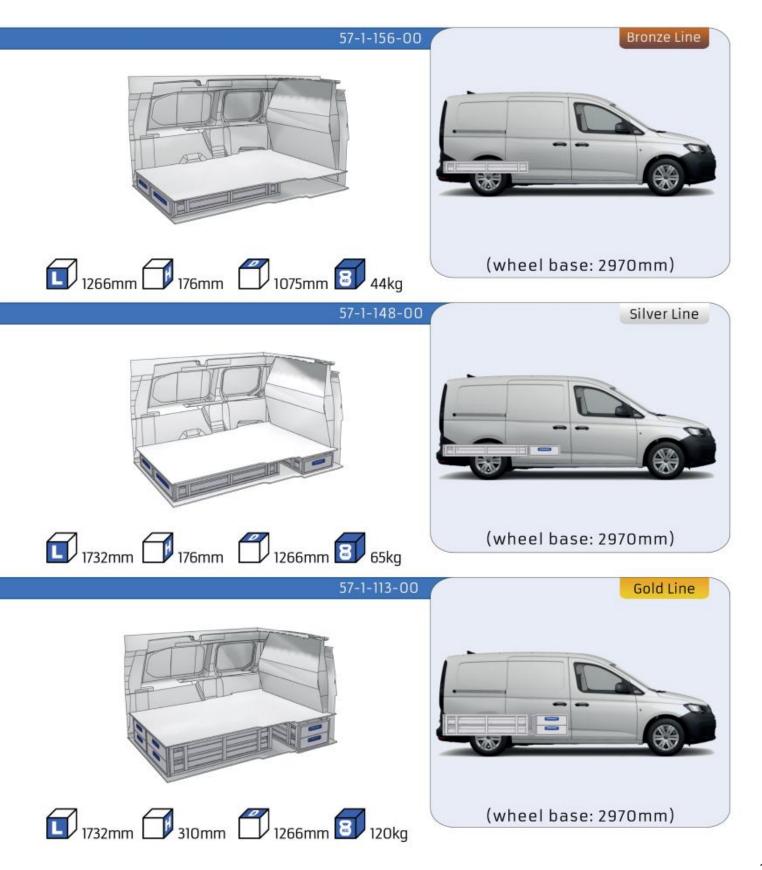

### CADDY

| MODULES:           |     |
|--------------------|-----|
| WHEEL BASE: 2755mm | 6-7 |
| WHEEL BASE: 2970mm | 8-9 |
| XLD LINE:          |     |
| WHEEL BASE: 2755mm | 10  |
| WHEEL BASE: 2970mm | 11  |