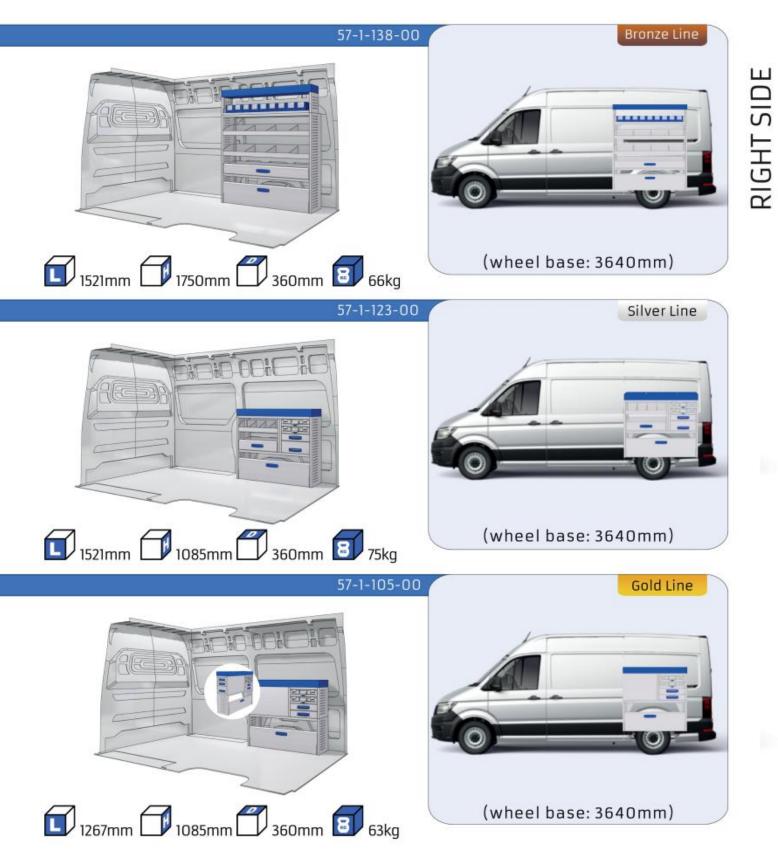

and safety during work and transport. The production is fully certified and complies to ISO 9001:2015 and TÜV requirements.





TIME SAVING

PERSONALIZED PROJECT



GREAT TESTS RESULTS

### **SAFETY & QUALITY**

ARE OUR MAIN GOALS





### **CONTENT LIST:**

### CADDY

| MODULES:           |     |
|--------------------|-----|
| WHEEL BASE: 2755mm | 6-7 |
| WHEEL BASE: 2970mm | 8-9 |
| XLD LINE:          |     |
| WHEEL BASE: 2755mm | 10  |
| WHEEL BASE: 2970mm | 11  |

### TRANSPORTER

| MODULES:                |       |
|-------------------------|-------|
| WHEEL BASE: 3640mm      | 18-19 |
| WHEEL BASE: 4490mm      | 20-21 |
| WHEEL BASE: 4490mm MAXI | 22-23 |























# **RIGHT SIDE**

















# TRANSPORTER









# TRANSPORTER











# TRANSPORTER





























1

111

I

Polychemstraat 14 6191NL Beek (Limburg) Netherlands Phone number: +31 (0)46 4374147