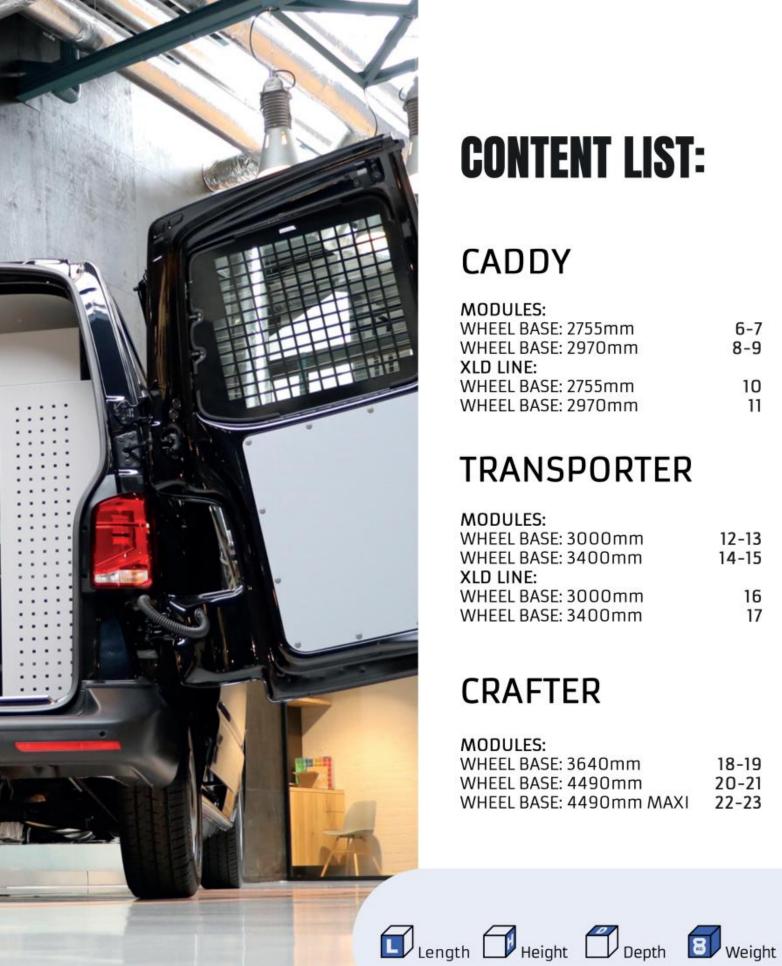

### **CONTENT LIST:**

### CADDY

| MODULES:           |     |
|--------------------|-----|
| WHEEL BASE: 2755mm | 6-7 |
| WHEEL BASE: 2970mm | 8-9 |
| XLD LINE:          |     |
| WHEEL BASE: 2755mm | 10  |
| WHEEL BASE: 2970mm | 11  |

### TRANSPORTER

| MODULES:                |       |
|-------------------------|-------|
| WHEEL BASE: 3640mm      | 18-19 |
| WHEEL BASE: 4490mm      | 20-21 |
| WHEEL BASE: 4490mm MAXI | 22-23 |