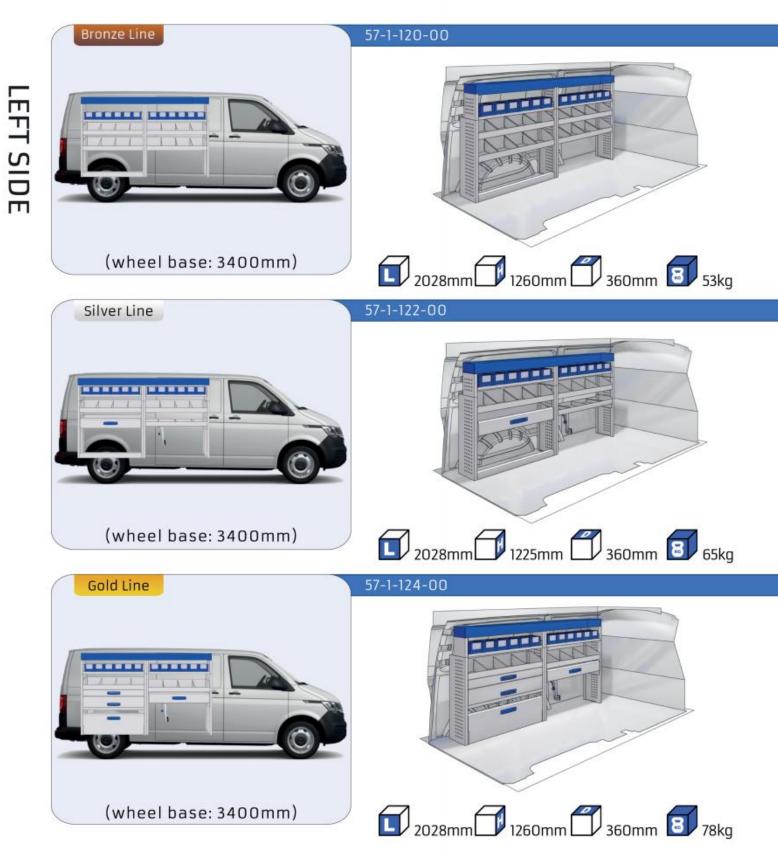

the future. Everything is made for functional use and safety during work and transport. The production is fully certified and complies to ISO 9001:2015 and TÜV requirements.





TIME SAVING

PERSONALIZED PROJECT



GREAT TESTS RESULTS

### **SAFETY & QUALITY**

ARE OUR MAIN GOALS





### **CONTENT LIST:**

### CADDY

| MODULES:           |     |
|--------------------|-----|
| WHEEL BASE: 2755mm | 6-7 |
| WHEEL BASE: 2970mm | 8-9 |
| XLD LINE:          |     |
| WHEEL BASE: 2755mm | 10  |
| WHEEL BASE: 2970mm | 11  |

### TRANSPORTER

| MODULES:                |       |
|-------------------------|-------|
| WHEEL BASE: 3640mm      | 18-19 |
| WHEEL BASE: 4490mm      | 20-21 |
| WHEEL BASE: 4490mm MAXI | 22-23 |























# **RIGHT SIDE**

















# TRANSPORTER









# TRANSPORTER











# TRANSPORTER





























1

111

I

Polychemstraat 14 6191NL Beek (Limburg) Netherlands Phone number: +31 (0)46 4374147