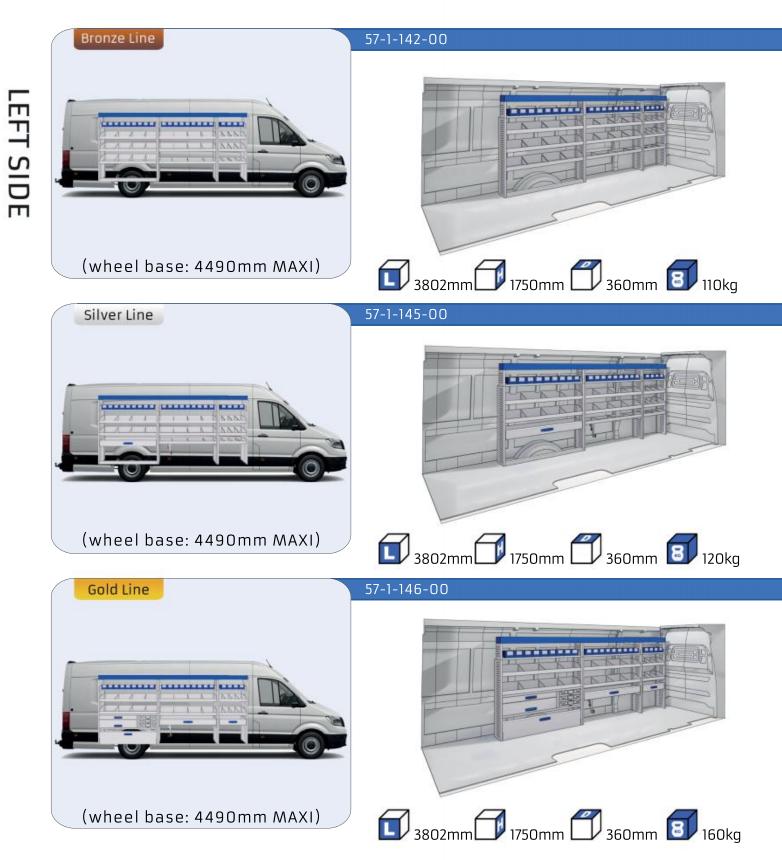

### TRANSPORTER

| MODULES:                |       |
|-------------------------|-------|
| WHEEL BASE: 3640mm      | 18-19 |
| WHEEL BASE: 4490mm      | 20-21 |
| WHEEL BASE: 4490mm MAXI | 22-23 |