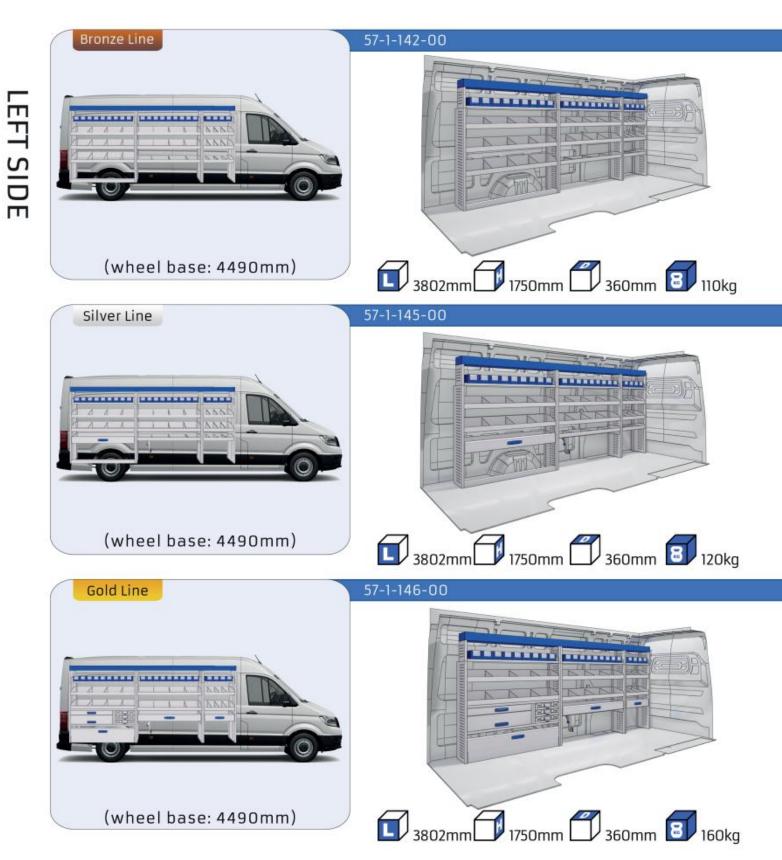

### TRANSPORTER

| MODULES:                |       |
|-------------------------|-------|
| WHEEL BASE: 3640mm      | 18-19 |
| WHEEL BASE: 4490mm      | 20-21 |
| WHEEL BASE: 4490mm MAXI | 22-23 |