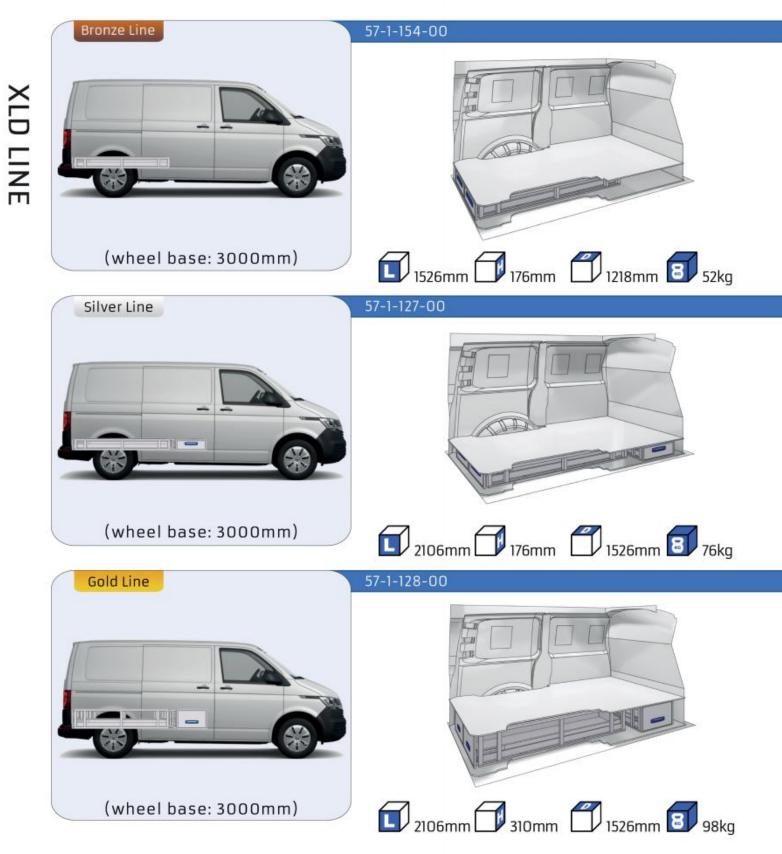

### TRANSPORTER

| MODULES:                |       |
|-------------------------|-------|
| WHEEL BASE: 3640mm      | 18-19 |
| WHEEL BASE: 4490mm      | 20-21 |
| WHEEL BASE: 4490mm MAXI | 22-23 |