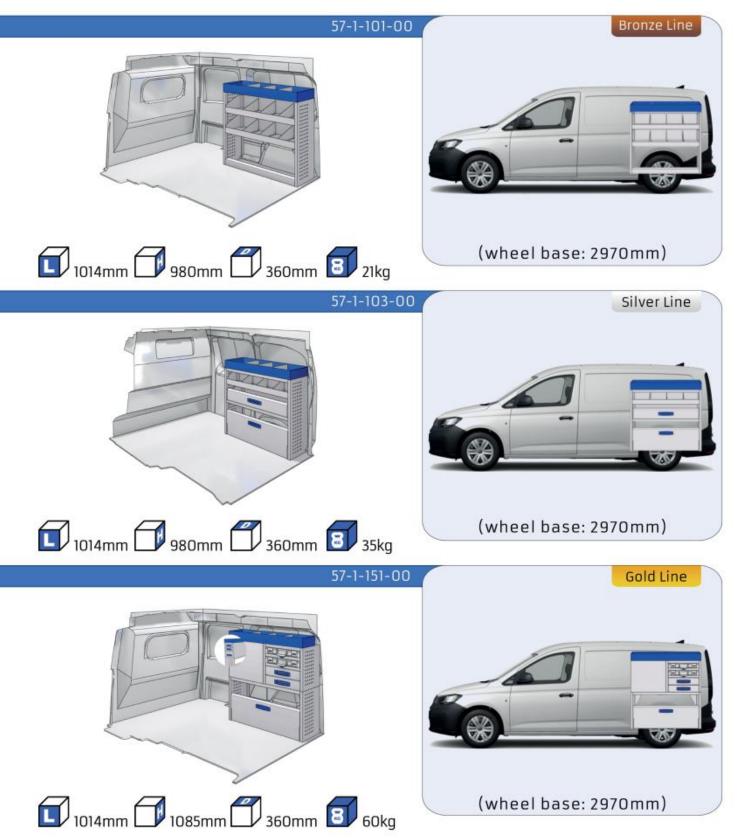

### CADDY

| MODULES:           |     |
|--------------------|-----|
| WHEEL BASE: 2755mm | 6-7 |
| WHEEL BASE: 2970mm | 8-9 |
| XLD LINE:          |     |
| WHEEL BASE: 2755mm | 10  |
| WHEEL BASE: 2970mm | 11  |