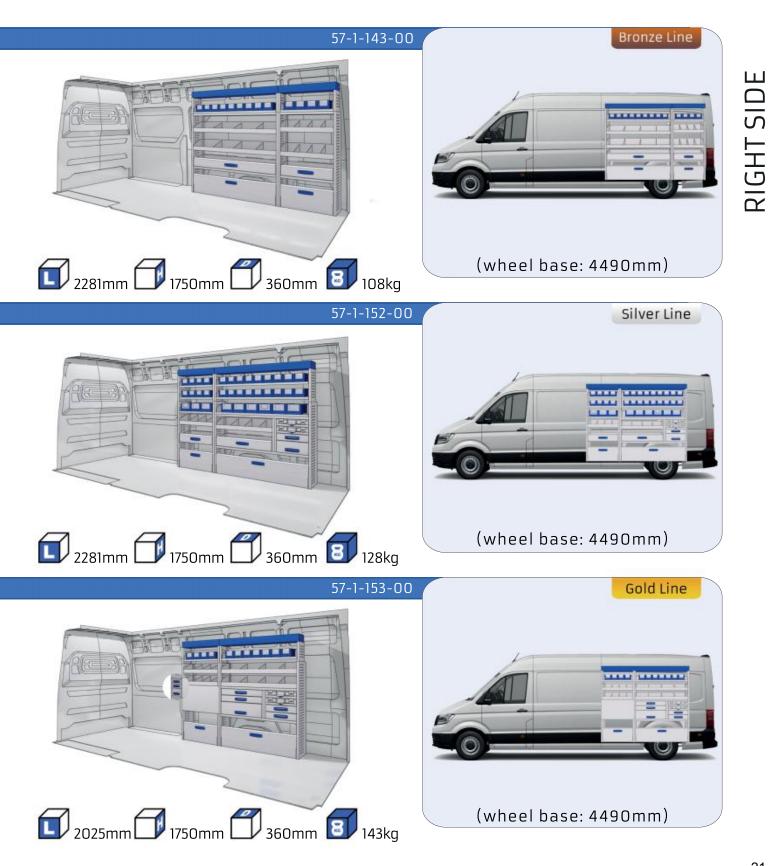

### TRANSPORTER

| MODULES:                |       |
|-------------------------|-------|
| WHEEL BASE: 3640mm      | 18-19 |
| WHEEL BASE: 4490mm      | 20-21 |
| WHEEL BASE: 4490mm MAXI | 22-23 |

# **RIGHT SIDE**