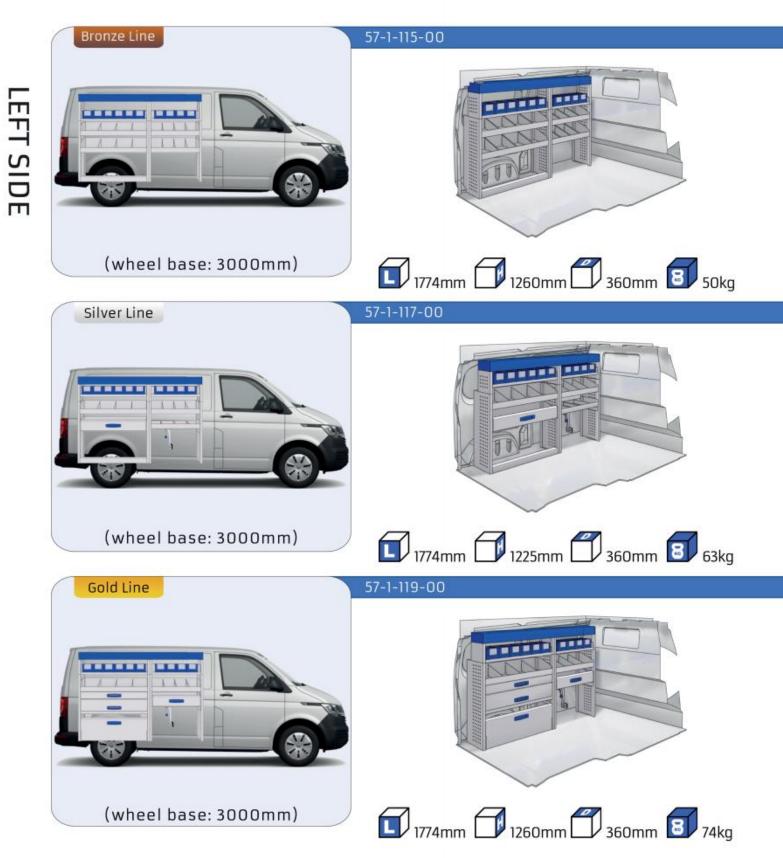

### TRANSPORTER

| MODULES:                |       |
|-------------------------|-------|
| WHEEL BASE: 3640mm      | 18-19 |
| WHEEL BASE: 4490mm      | 20-21 |
| WHEEL BASE: 4490mm MAXI | 22-23 |