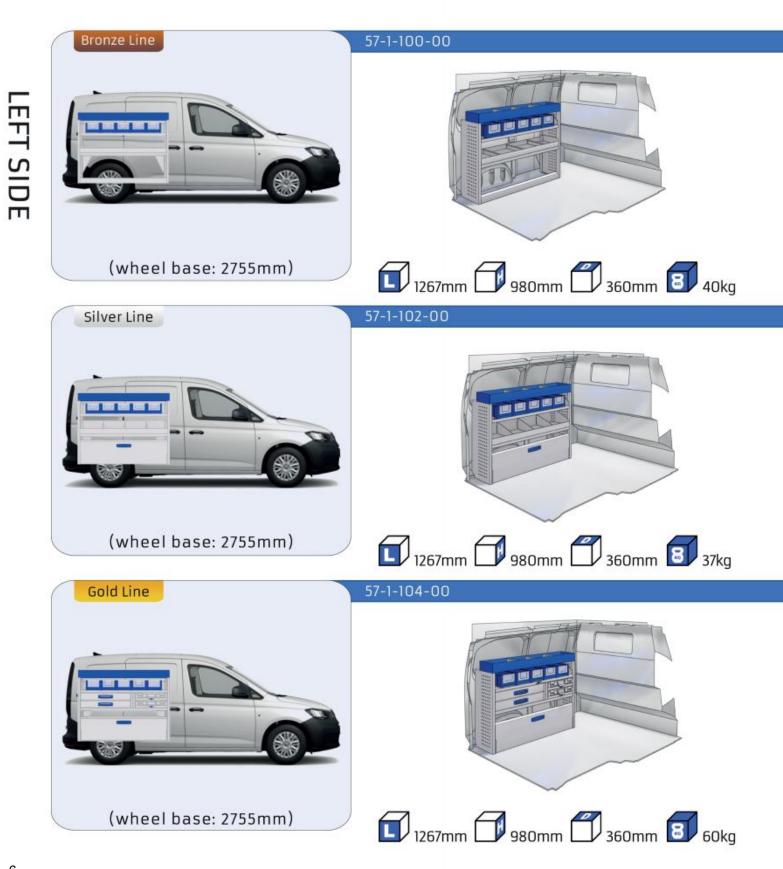

### CADDY

| MODULES:           |     |
|--------------------|-----|
| WHEEL BASE: 2755mm | 6-7 |
| WHEEL BASE: 2970mm | 8-9 |
| XLD LINE:          |     |
| WHEEL BASE: 2755mm | 10  |
| WHEEL BASE: 2970mm | 11  |