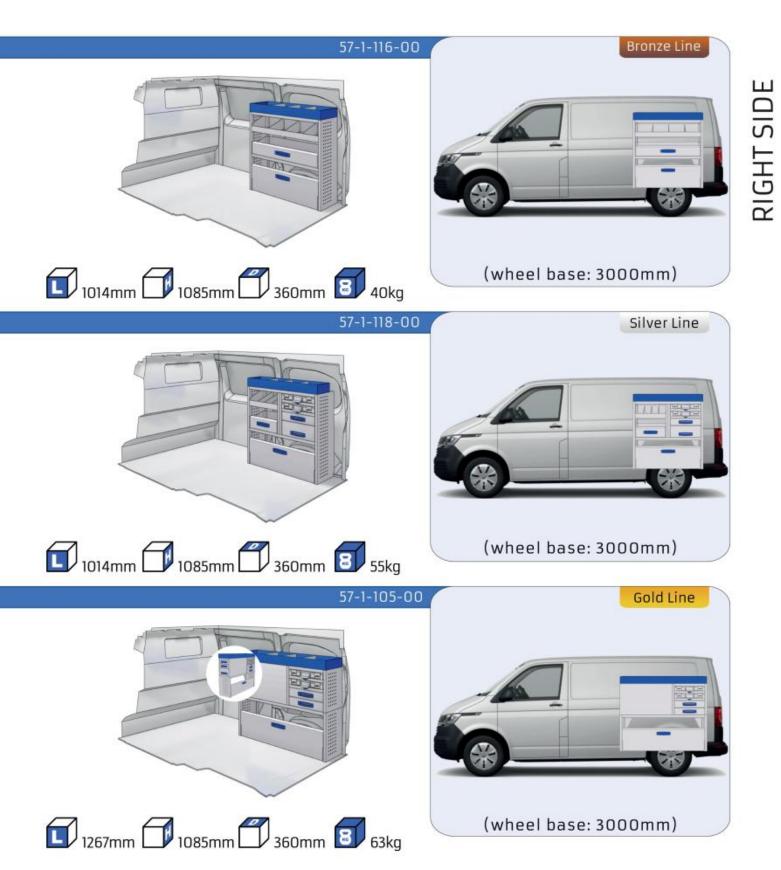

in the future. Everything is made for functional use and safety during work and transport. The production is fully certified and complies to ISO 9001:2015 and TÜV requirements.





TIME SAVING

PERSONALIZED PROJECT



GREAT TESTS RESULTS

### **SAFETY & QUALITY**

ARE OUR MAIN GOALS





### **CONTENT LIST:**

### CADDY

| MODULES:           |     |
|--------------------|-----|
| WHEEL BASE: 2755mm | 6-7 |
| WHEEL BASE: 2970mm | 8-9 |
| XLD LINE:          |     |
| WHEEL BASE: 2755mm | 10  |
| WHEEL BASE: 2970mm | 11  |

### TRANSPORTER

| MODULES:                |       |
|-------------------------|-------|
| WHEEL BASE: 3640mm      | 18-19 |
| WHEEL BASE: 4490mm      | 20-21 |
| WHEEL BASE: 4490mm MAXI | 22-23 |























# **RIGHT SIDE**

















# TRANSPORTER









# TRANSPORTER











# TRANSPORTER





























1

111

I

Polychemstraat 14 6191NL Beek (Limburg) Netherlands Phone number: +31 (0)46 4374147