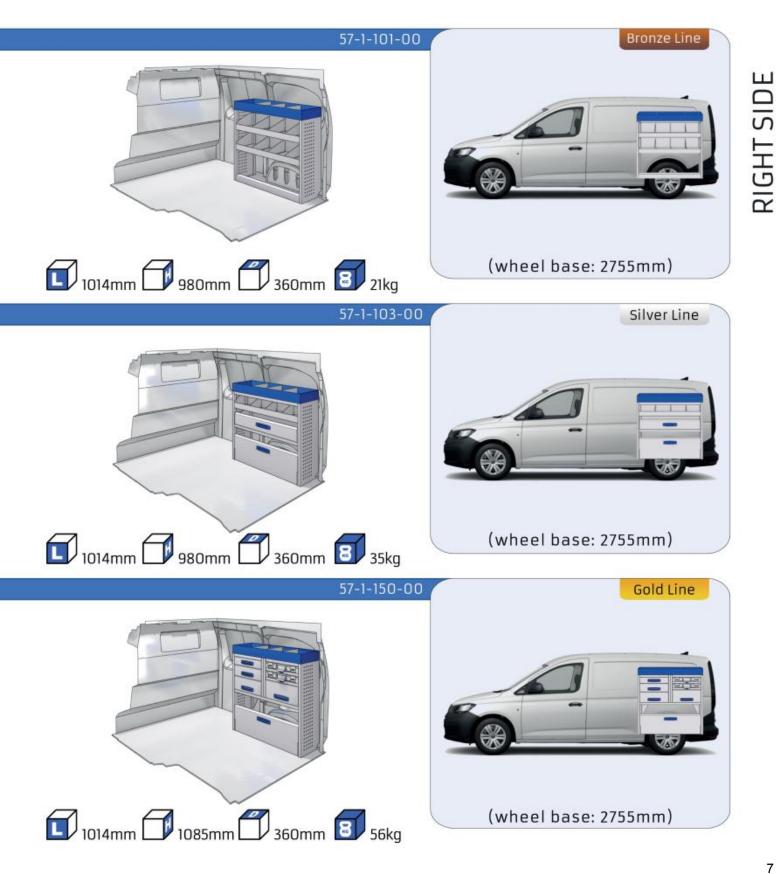

### CADDY

| MODULES:           |     |
|--------------------|-----|
| WHEEL BASE: 2755mm | 6-7 |
| WHEEL BASE: 2970mm | 8-9 |
| XLD LINE:          |     |
| WHEEL BASE: 2755mm | 10  |
| WHEEL BASE: 2970mm | 11  |

# **RIGHT SIDE**