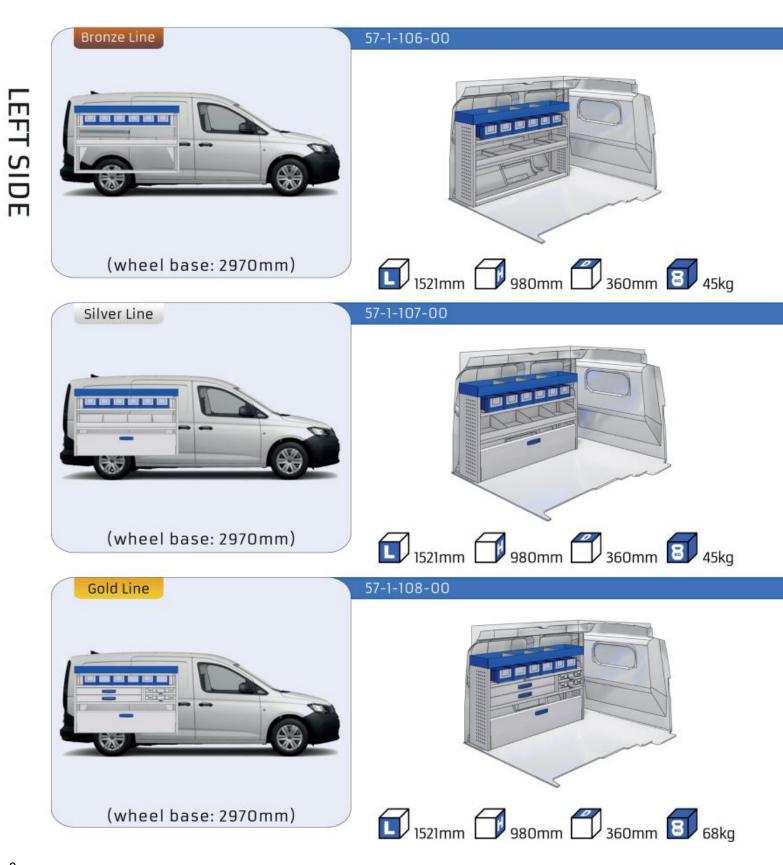

### CADDY

| MODULES:           |     |
|--------------------|-----|
| WHEEL BASE: 2755mm | 6-7 |
| WHEEL BASE: 2970mm | 8-9 |
| XLD LINE:          |     |
| WHEEL BASE: 2755mm | 10  |
| WHEEL BASE: 2970mm | 11  |