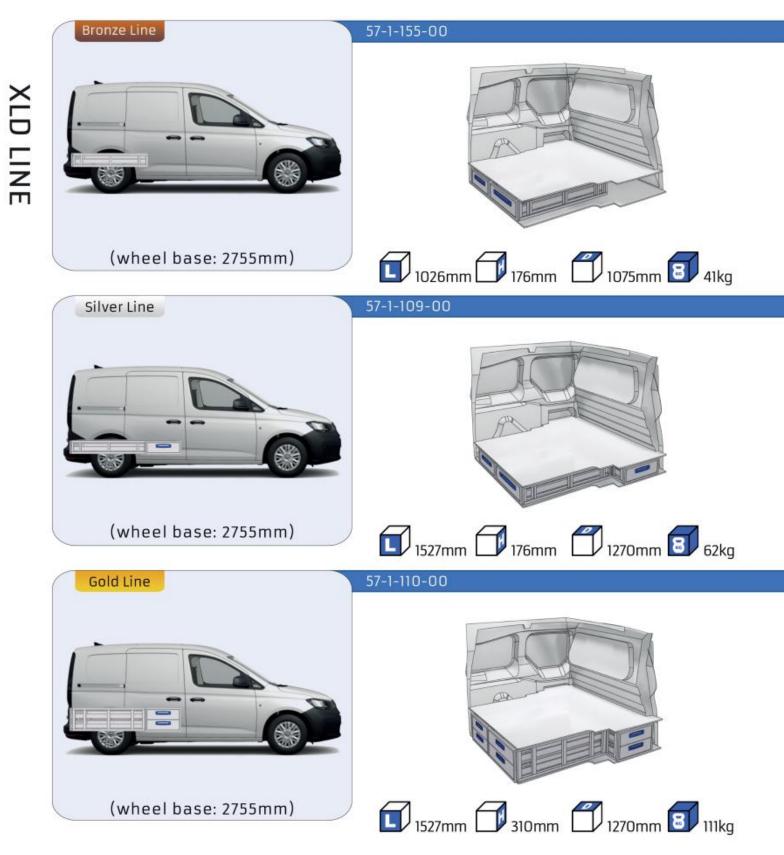

### CADDY

| MODULES:           |     |
|--------------------|-----|
| WHEEL BASE: 2755mm | 6-7 |
| WHEEL BASE: 2970mm | 8-9 |
| XLD LINE:          |     |
| WHEEL BASE: 2755mm | 10  |
| WHEEL BASE: 2970mm | 11  |